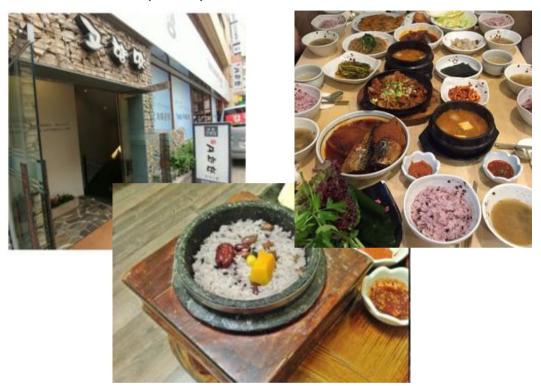

# ② Home flavor (고향맛)

#### Menu

Korean table d'hote ... 8,000 WON (For 1 person)

Nutritious Hot Stone Pot Rice ... 11,000 WON (For 1 person)