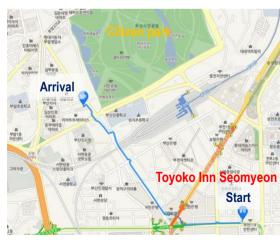

# **Contents** (near Seomyeon)

- ① Naturekitchen (자연별곡)
- ② Home flavor (고향맛)
- ③ Sigol Bapsang (밥상)
- ④ Nearshore Crap (해변의 꽃게)
- ⑤ Café street