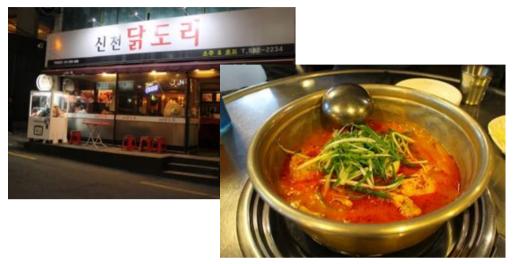

# ① Sincheon Dakdori (신천 닭도리)

http://blog.naver.com/baldovinetti/220525311550

#### Menu

- Dakdori-tang (닭도리탕) ... (小) 18,000 WON (中) 23,0 00 WON (大) 28,000 WON
- Yachai-jjimdak (야채찜닭) ... (中) 23,000 WON (大) 28 ,000 WON