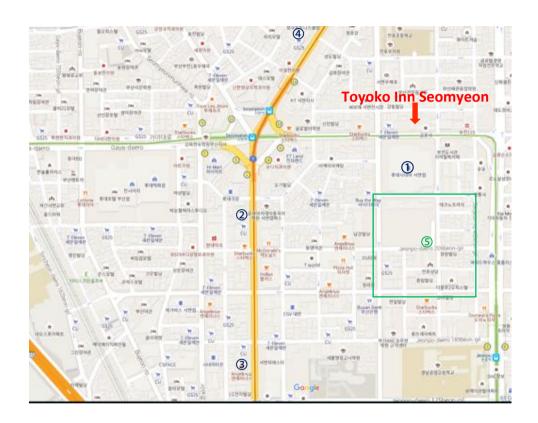

# ① Naturekitchen (자연별곡)

#### **Address**

 NC department store in 5 floor (668-1 Jeonpo 1(il)-don g, Busanjin-gu, Busan, South Korea)