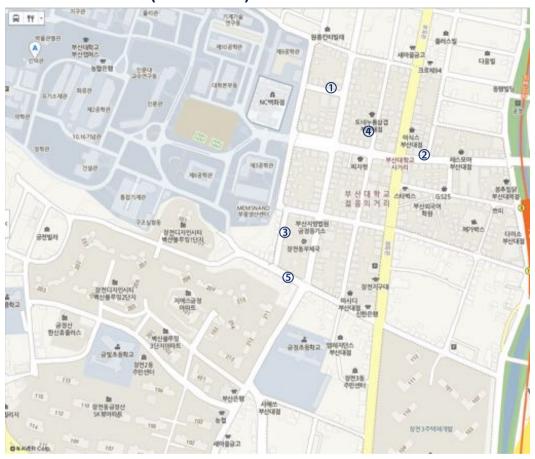

# **Contents** (near PNU)

- ① Sincheon Dakdori (신천 닭도리)
- ② Jeontong Ssuk Milmyeon (전통 쑥 밀면)
- ③ Daedok Jang (대독장)
- ④ Jipsin Maeun Galbijjim (짚신 매운 갈비찜)
- ⑤ Daegil Gochu Bulgogi (대길 고추불고기)